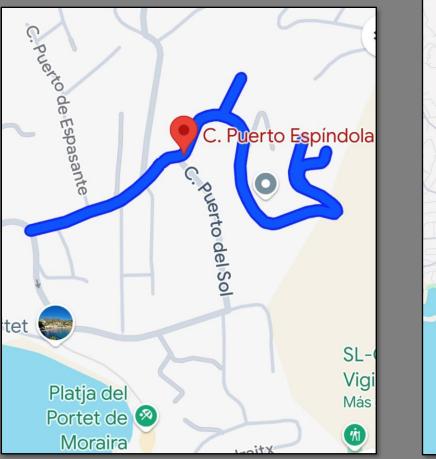

Calle Puerto Espindola - El Portet - Moraira

Price Guide €2,750,000

# Location

An exceptional five bedroom detached Mediterranean villa with 530m2 of accommodation, located in the most sought-after area of El Portet with panoramic sea and mountain views, just 750metres from the beach.