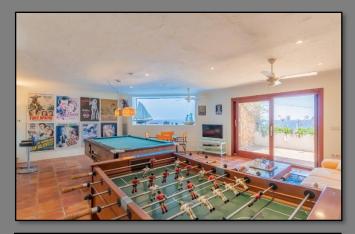

On the lower level of the property we have the entertainment room, with a window overlooking the pool, and a large garage, with capacity for 3 cars. All levels are connected via an elevator and an internal staircase to ensure easy and comfortable access.