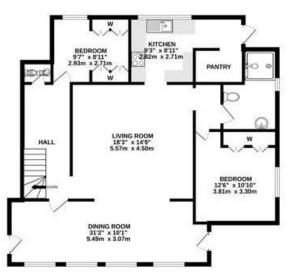

iews with a good book. The fully equipped kitchen is spacious and has direct access to the outside and barbecue area. From here we also find the winery.

On the lower level of the property we have the entertainment room, with a window overlooking the pool, and a large garage, with capacity for 3 cars. All levels are connected via an elevator and an internal staircase to ensure easy and comfortable access.

- El Portet area
- Five bedrooms
- Five bathrooms
- South Orientation
- 530m2 build
- 705m2 plot
- Private swimming pool
- Air Conditioning
- Constructed in 1998
- Underfloor heating
- 750m to the beach
- Garage
- Terrace
- Barbecue
- Lift
- Double glazing









Floor Plan



LOWER GROUND FLOOR 874 sq.ft. (81.2 sq.m.) approx.

#### UPPER GROUND FLOOR 1037 sq.ft. (96.4 sq.m.) approx.



#### 1ST FLOOR 797 sq.ft. (74.0 sq.m.) approx.



### TOTAL FLOOR AREA : 3509sq.ft. (326.0 sq.m.) approx.

Whilst every attempt has been made to ensure the accuracy of the floorplan contained here, measurements of doors, windows, rooms and any other items are approximate and no responsibility is taken for any error, omission or mis-statement. This plan is for illustrative purposes only and should be used as such by any prospective purchaser. The services, systems and appliances shown have not been tested and no guarantee as to their operability or efficiency can be given. Made with Metropix ©2024





# Location

An exceptional five bedroom detached Mediterranean villa with 530m2 of accommodation, located in the most sought-after area of El Portet with panoramic sea and mountain views, j