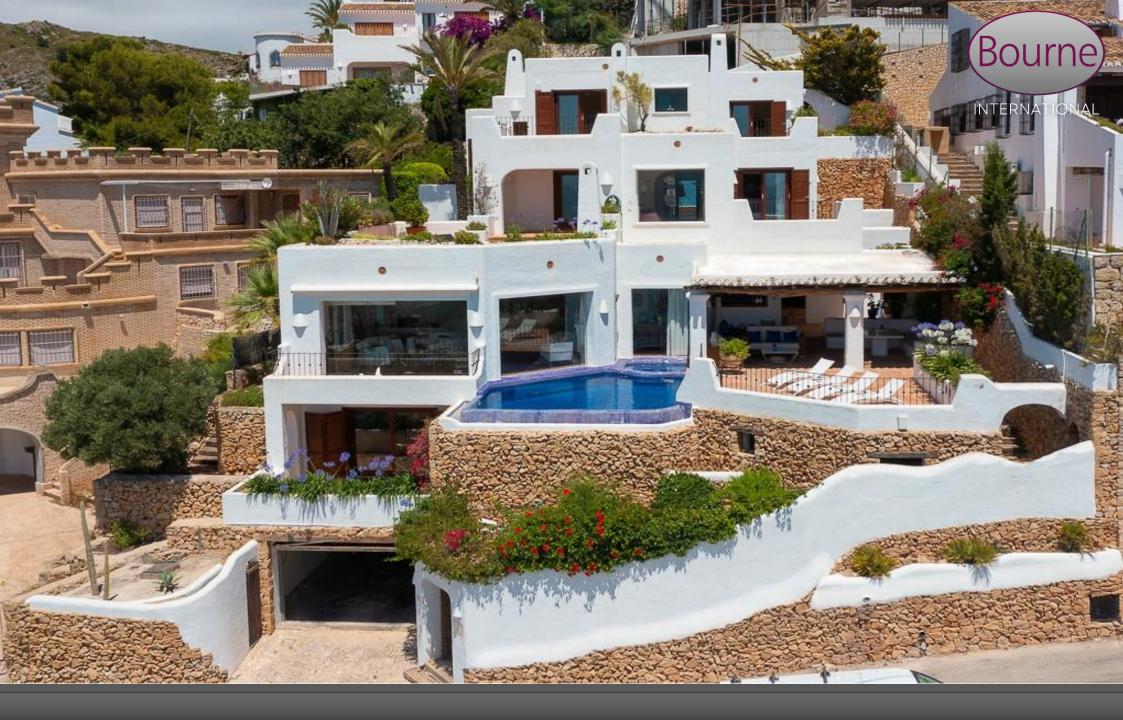

Calle Puerto Espindola - El Portet - Moraira

Price Guide €2,750,000

## Calle PUERTO ESPINDOLA, 69 - EL PORTET - MORAIRA

This exceptional Mediterranean house is located in the most sought-after area of El Portet in the charming coastal town of Moraira. With panoramic sea and mountain views, it's hard to find a property that can compare. The charming outdoor areas are surrounded by natural materials and colourful flowers, benefiting from shaded areas where you can enjoy the incredible views and the Mediterranean breeze. The designer pool also features a built-in Jacuzzi for relaxing and making the most of the outdoors.

Upon entering the property, we are met with a spacious living room, which features floor-to-ceiling windows to appreciate the spectacular surroundings, and a fireplace for the winter months. The property is distributed over different levels and consists of a total of 5 double bedrooms with sea views, 4 of them with en-suite bathrooms and private terraces. The master bedroom in particular is spacious and benefits from a sitting area with a fireplace, perfect for enjoying the views with a good book. The fully equipped kitchen is spacious and has direct access to the outside and barbecue area. From here we also find the winery.

On the lower level of the property we have the entertainment room, with a window overlooking the pool, and a large garage, with capacity for 3 cars. All levels are connected via an elevator and an internal staircase to ensure easy and comfortable access.

- El Portet area
- Five bedrooms
- Five bathrooms
- South Orientation
- 530m2 build
- 705m2 plot
- Private swimming pool
- Air Conditioning
- Constructed in 1998
- Underfloor heating
- 750m to the beach
- Garage
- Terrace
- Barbecue
- Lift
- Double glazing