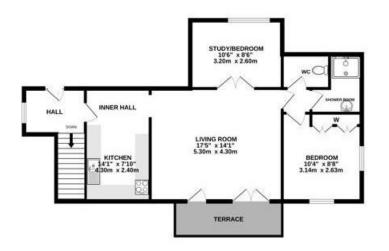

is spacious and has direct access to the outside and barbecue area. From here we also find the winery.

On the lower level of the property we have the entertainment room, with a window overlooking the pool, and a large garage, with capacity for 3 cars. All levels are connected via an elevator and an internal staircase to ensure easy and comfortable access.

- El Portet area
- Five bedrooms
- Five bathrooms
- South Orientation
- 530m2 build
- 705m2 plot
- Private swimming pool
- Air Conditioning
- Constructed in 1998
- Underfloor heating
- 750m to the beach
- Garage
- Terrace
- Barbecue
- Lift
- Double glazing









Floor Plan



LOWER GROUND FLOOR 874 sq.ft. (81.2 sq.m.) approx.

#### UPPER GROUND FLOOR 1037 sq.ft. (96.4 sq.m.) approx.



#### 1ST FLOOR 797 sq.ft. (74.0 sq.m.) approx.



### TOTAL FLOOR AREA : 3509sq.ft. (326.0 sq.m.) approx.

Whilst every attempt has been made to ensure the accuracy of the floorplan contained here, measurements of doors, windows, rooms and any other items are approximate and no responsibility is taken for any error, omission or mis-statement. This plan is for illustrative purposes only and should be used as such by any prospective purchaser. The services, systems and appliances shown have not been tested and no guarantee as to their operability or efficiency can be given. Made with Metropix ©2024





# Location

An exceptional five bedroom detached Mediterranean villa with 530m2 of accommodation, located in the most sought-after area of El Portet with panoramic sea and mountain views, just 750metres from the beach.









Office: Cal