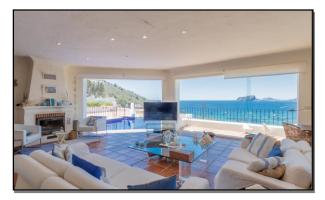

Upon entering the property, we are met with a spacious living room, which features floor-to-ceiling windows to appreciate the spectacular surroundings, and a fireplace for the winter months. The property is distributed over different levels and consists of a total of 5 double bedrooms with sea views, 4 of them with en-suite bathrooms and private terraces. The master bedroom in particular is spacious and benefits from a sitting area with a fireplace, perfect for enjoying the views with a good book. The fully equipped kitchen is spacious and has direct access to the outside and barbecue area. From here we also find the winery.