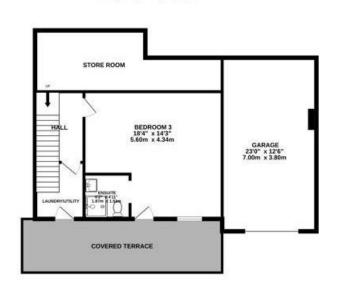

bedroom in particular is spacious and benefits from a sitting area with a fireplace, perfect for enjoying the views with a good book. The fully equipped kitchen is spacious and has direct access to the outside and barbecue area. From here we also find the winery.

On the lower level of the property we have the entertainment room, with a window overlooking the pool, and a large garage, with capacity for 3 cars. All levels are connected via an elevator and an internal staircase to ensure easy and comfortable access.

- El Portet area
- Five bedrooms
- Five bathrooms
- South Orientation
- 530m2 build
- 705m2 plot
- Private swimming pool
- Air Conditioning
- Constructed in 1998
- Underfloor heating
- 750m to the beach
- Garage
- Terrace
- Barbecue
- Lift
- Double glazing









Floor Plan



LOWER GROUND FLOOR 874 sq.ft. (81.2 sq.m.) approx.

#### UPPER GROUND FLOOR 1037 sq.ft. (96.4 sq.m.) approx.



#### 1ST FLOOR 797 sq.ft. (74.0 sq.m.) approx.



### TOTAL FLOOR AREA : 3509sq.ft. (326.0 sq.m.) approx.

Whilst every attempt has been made to ensure the accuracy of the floorplan contained here, measurements of doors, windows, rooms and any other items are approximate and no responsibility is taken for any error, omission or mis-statement. This plan is for illustrative purposes only and should be used as such by any prospective purchaser. The services, systems and appliances shown have not been tested and no guarantee as to their operability or efficiency can be given. Made with Metropix ©2024





# Location

An exceptional five bedroom detached Mediterranean villa with 530