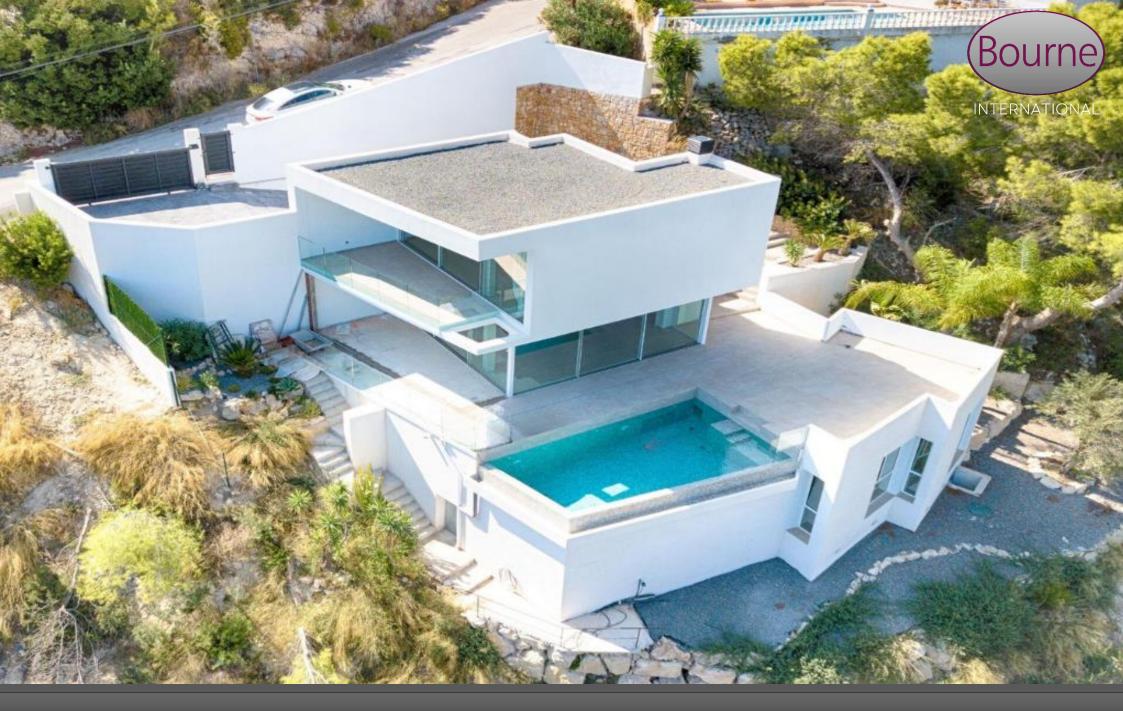

## Calle Llenguado, 10 – La Viña - Benissa Coast

A striking, newly built three double bedroom detached villa, with fabulous sea views, generous accommodation over three floors, situated in a quiet road on the popular La Viña Urbanisation of Benissa Costa, approximately 2.5km from the beach and local amenities.

Outside, there are landscaped gardens surrounding the property with automated vehicular and separate pedestrian gates onto the private driveway, with ample parking. There is a large terrace adjoining the rear of the house that surrounds the generous infinity pool with wonderful sea views.

Other features of the property are, automatic blinds to the bedrooms, pre-installed air conditioning and underfloor heating,

- Newly Built Detached Villa
- 261m2 Build
- 998m2 South Easterly Plot
- Stunning Sea Views
- Three double bedrooms
- Open Plan Living/Dining/Kitchen with Bosch Appliances
- Three bathrooms
- Master bedroom suite with private balcony
- Infinity pool with ample terracing