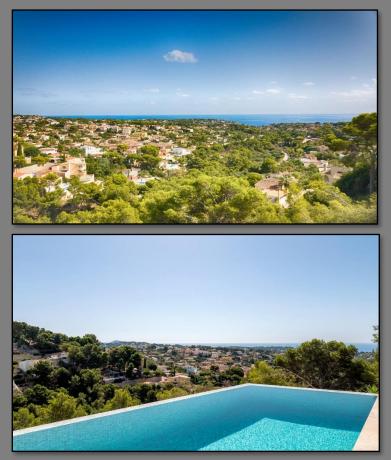

## Calle Llenguado, 10 – La Viña - Benissa Coast

A striking, newly built three double bedroom detached villa, with fabulous sea views, generous accommodation over three floors, situated in a quiet road on the popular La Viña Urbanisation of Benissa Costa, approximately 2.5km from the beach and local amenities.

The accommodation is arranged over three floors, and you enter the property into the impressive open plan kitchen/dining/living room. There are sliding doors onto the terrace area and infinity pool with wonderful sea views. The kitchen is fitted with a range of contemporary units and integrated Bosch appliances, there is also a Separate WC for convenance.

Outside, there are landscaped gardens surrounding the property with automated vehicular and separate pedestrian gates onto the private driveway, with ample parking. There is a large terrace adjoining the rear of the house that surrounds the generous infinity pool with wonderful sea views.