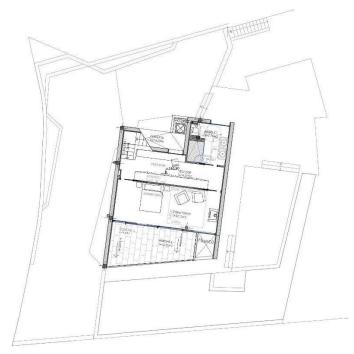

hrooms and a dedicated machine room to ensure seamless functionality throughout the home.

Outside, there are landscaped gardens surrounding the property with automated vehicular and separate pedestrian gates onto the private driveway, with ample parking. There is a large terrace adjoining the rear of the house that surrounds the generous infinity pool with wonderful sea views.

Other features of the property are, automatic blinds to the bedrooms, pre-installed air conditioning and underfloor heating,

- Newly Built Detached Villa
- 261m2 Build
- 998m2 South Easterly Plot
- Stunning Sea Views
- Three double bedrooms
- Open Plan Living/Dining/Kitchen with Bosch Appliances
- Three bathrooms
- Master bedroom suite with private balcony
- Infinity pool with ample terracing









Floor Plan







PLANTA DE ACCESO





## Location

Tucked away along a quiet residential road amidst other detached properties on the popular La Viña Urbanisation in Benissa Costa, approximately 2.5km from the serene Cala Baladrar and the Pepe Ia Sal shopping area, and a mere 3km from the esteemed Ifach Golf Club. Moraira town, is just a short 5km drive away, providing access to an array of amenities.





Office: Calle Doctor Calatayud 43a, Moraira, Alicante, 03724

Tel: 0034 60 447 25 90

www.bourneinternational.es