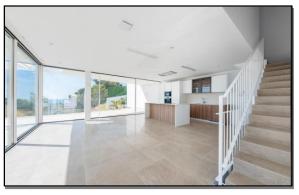

The accommodation is arranged over three floors, and you enter the property into the impressive open plan kitchen/dining/living room. There are sliding doors onto the terrace area and infinity pool with wonderful sea views. The kitchen is fitted with a range of contemporary units and integrated Bosch appliances, there is also a Separate WC for convenance.