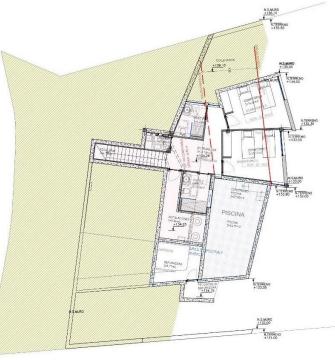

achine room to ensure seamless functionality throughout the home.

Outside, there are landscaped gardens surrounding the property with automated vehicular and separate pedestrian gates onto the private driveway, with ample parking. There is a large terrace adjoining the rear of the house that surrounds the generous infinity pool with wonderful sea views.

Other features of the property are, automatic blinds to the bedrooms, pre-installed air conditioning and underfloor heating,

- Newly Built Detached Villa
- 261m2 Build
- 998m2 South Easterly Plot
- Stunning Sea Views
- Three double bedrooms
- Open Plan Living/Dining/Kitchen with Bosch Appliances
- Three bathrooms
- Master bedroom suite with private balcony
- Infinity pool with ample terracing









Floor Plan







PLANTA DE ACCESO





## Location

Tucked away along a quiet residential road amidst other detached properties on the popular La Viña Urbanisation in Benissa Costa, approximately 2.5km from the serene Cala Baladrar and the Pepe Ia Sal shopping area, and a mere 3km from the esteemed Ifach Golf Club. Moraira town, is just a short 5km drive away, providing access to an array of amenities.





Office: Calle Doctor Calatayud 43a, Moraira, Alicante, 03724

Tel: 0034 60 447 25 90

www.bourneinternational.es