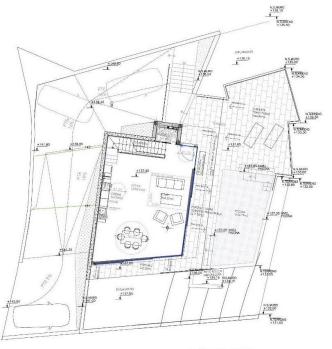

ms and a dedicated machine room to ensure seamless functionality throughout the home.

Outside, there are landscaped gardens surrounding the property with automated vehicular and separate pedestrian gates onto the private driveway, with ample parking. There is a large terrace adjoining the rear of the house that surrounds the generous infinity pool with wonderful sea views.

Other features of the property are, automatic blinds to the bedrooms, pre-installed air conditioning and underfloor heating,

- Newly Built Detached Villa
- 261m2 Build
- 998m2 South Easterly Plot
- Stunning Sea Views
- Three double bedrooms
- Open Plan Living/Dining/Kitchen with Bosch Appliances
- Three bathrooms
- Master bedroom suite with private balcony
- Infinity pool with ample terracing









Floor Plan







PLANTA DE ACCESO





## Location

Tucked away along a quiet residential road amidst other detached properties on the popular La Viña Urbanisation in Benissa Costa, approximately 2.5km from the serene Cala Baladrar and the Pepe Ia Sal shopping area, and a mere 3km from the esteemed Ifach Golf Club. Moraira town, is just a short 5km drive away, providing access to an array of amenities.





Office: Calle Doctor Calatayud 43a, Moraira, Alicante, 03724

Tel: 0034 60 447 25 90

www.bourneinternational.es